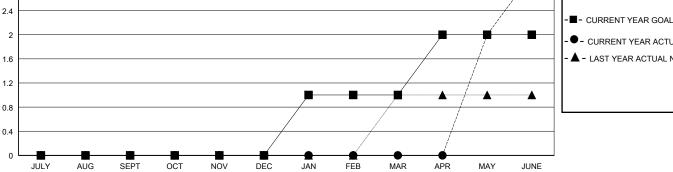

## District 4 L5

Results as of: 6/30/2024

| GMT:          |               |             | GMT CA        |                       |                        |                         |                                                    |  |  |
|---------------|---------------|-------------|---------------|-----------------------|------------------------|-------------------------|----------------------------------------------------|--|--|
|               | Clubs         |             |               |                       |                        |                         |                                                    |  |  |
|               | RESULTS FOR   | R 2023-2024 |               | RESULTS FOR 2023-2024 |                        |                         |                                                    |  |  |
| QUARTER       | NEW CLUB GOAL | NEW CLUBS   | DROPPED CLUBS | QUARTER MEM           | BER GROWTH NET<br>GOAL | MEMBER GROWTH<br>ACTUAL | DROPPED<br>MEMBERS ACTUAL<br>(including transfers) |  |  |
| JULY/AUG/SEPT | 0             | 0           | 0             | JULY/AUG/SEPT         | 40                     | 45                      | 40                                                 |  |  |
| OCT/NOV/DEC   | 0             | 0           | 2             | OCT/NOV/DEC           | 30                     | 36                      | 61                                                 |  |  |
| JAN/FEB/MAR   | 1             | 0           | 0             | JAN/FEB/MAR           | 40                     | 77                      | 27                                                 |  |  |
| APR/MAY/JUNE  | 1             | 3           | 1             | APR/MAY/JUNE          | 30                     | 94                      | 88                                                 |  |  |
|               | GOALS         | AND ACTUA   | L NEW CLUBS C | UMULATIVE             |                        |                         |                                                    |  |  |
| 3.2           |               |             |               |                       |                        |                         |                                                    |  |  |
| 2.8           |               |             |               |                       |                        |                         |                                                    |  |  |
| 2.4           |               |             |               |                       |                        | -■- CURRENT YEAR GO     | DALS FOR NEW CLUBS                                 |  |  |