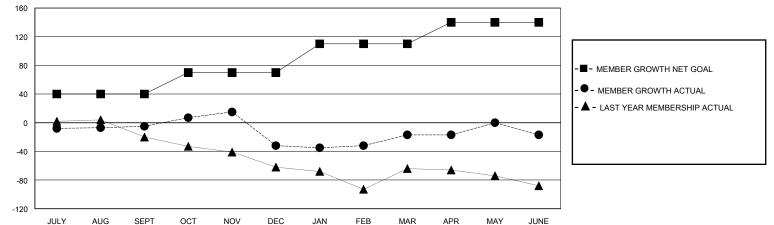

## District 4 L5

Results as of: 6/30/2024

| GMT:          |               |             | GMT CA        |                       |                        |                         |                                                    |  |  |
|---------------|---------------|-------------|---------------|-----------------------|------------------------|-------------------------|----------------------------------------------------|--|--|
|               | Clubs         |             |               |                       |                        |                         |                                                    |  |  |
|               | RESULTS FOR   | R 2023-2024 |               | RESULTS FOR 2023-2024 |                        |                         |                                                    |  |  |
| QUARTER       | NEW CLUB GOAL | NEW CLUBS   | DROPPED CLUBS | QUARTER MEM           | BER GROWTH NET<br>GOAL | MEMBER GROWTH<br>ACTUAL | DROPPED<br>MEMBERS ACTUAL<br>(including transfers) |  |  |
| JULY/AUG/SEPT | 0             | 0           | 0             | JULY/AUG/SEPT         | 40                     | 45                      | 40                                                 |  |  |
| OCT/NOV/DEC   | 0             | 0           | 2             | OCT/NOV/DEC           | 30                     | 36                      | 61                                                 |  |  |
| JAN/FEB/MAR   | 1             | 0           | 0             | JAN/FEB/MAR           | 40                     | 77                      | 27                                                 |  |  |
| APR/MAY/JUNE  | 1             | 3           | 1             | APR/MAY/JUNE          | 30                     | 94                      | 88                                                 |  |  |
|               | GOALS         | AND ACTUA   | L NEW CLUBS C | UMULATIVE             |                        |                         |                                                    |  |  |
| 3.2           |               |             |               |                       |                        |                         |                                                    |  |  |
| 2.8           |               |             |               |                       |                        |                         |                                                    |  |  |
| 2.4           |               |             |               |                       |                        | -■- CURRENT YEAR GO     | DALS FOR NEW CLUBS                                 |  |  |